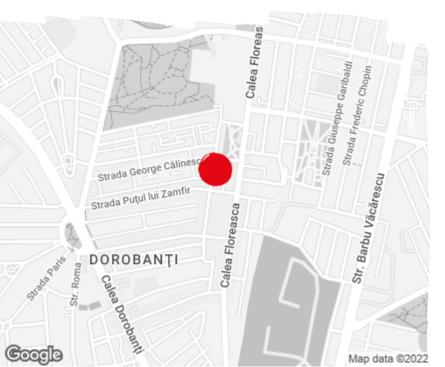

## Banu Antonache

Bucharest, Sector 1, 40-44 Banu Antonache st.

#### Location

### Public transport

Metro: M2

Bus: 135, 461, 335, 331B, 331, 131, 301, 282, 343, N119